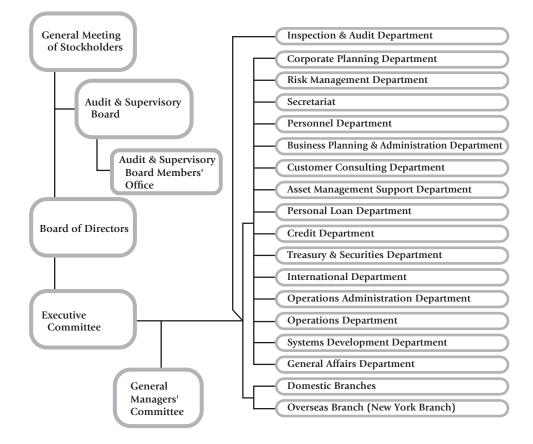

| 2.80                     |
| Meiji Yasuda Life Insurance Company                  | 11,056                               | 2.59                     |
| Sumitomo Life Insurance Company                      | 10,657                               | 2.49                     |
| Japan Trustee Services Bank, Ltd. (Trust Account 4)  | 7,754                                | 1.81                     |
| Japan Trustee Services Bank, Ltd. (Trust Account 5)  | 7,723                                | 1.80                     |
| Nippon Life Insurance Company                        | 7,608                                | 1.78                     |
| Total                                                | 121,618                              | 28.49                    |

## **Organization Chart**



(As of 30th June, 2019)