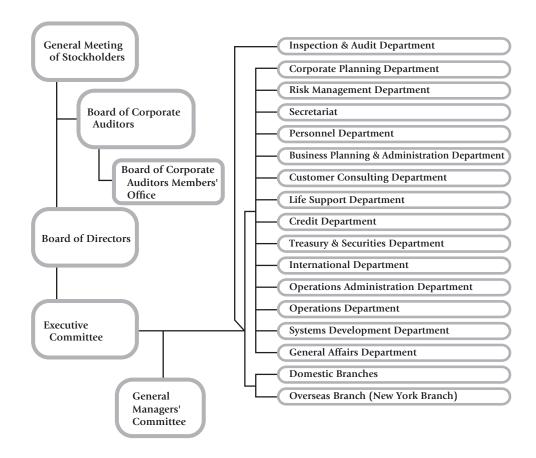

815                               | 2.81  |
| Meiji Yasuda Life Insurance Company                  | 11,056                               | 2.63  |
| Sumitomo Life Insurance Company                      | 10,657                               | 2.54  |
| Japan Trustee Services Bank, Ltd. (Trust Account 5)  | 7,887                                | 1.88  |
| Japan Trustee Services Bank, Ltd. (Trust Account 4)  | 7,747                                | 1.84  |
| Nippon Life Insurance Company                        | 7,608                                | 1.81  |
| JP MARGAN CHASE BANK 385151                          | 7,380                                | 1.75  |
| Total                                                | 119,188                              | 28.41 |

## **Organization Chart**



(As of 24th June, 2020)