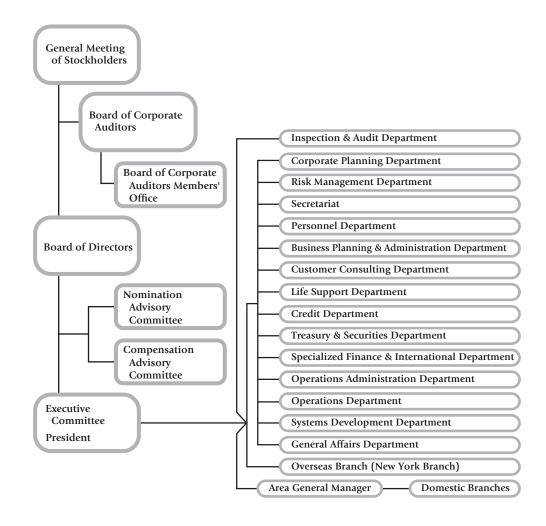

| 2.69  |
| Sumitomo Life Insurance Company                         | 10,657                               | 2.59  |
| Toyo Seikan Group Holdings, Ltd.                        | 7,330                                | 1.78  |
| Nippon Life Insurance Company                           | 6,467                                | 1.57  |
| Sumitomo Mitsui Banking Corporation                     | 5,948                                | 1.44  |
| Custody Bank of Japan, Ltd. (Account in trust 4)        | 5,391                                | 1.31  |
| STATE STREET BANK WEST CLIENT-TREATY 505234             | 5,035                                | 1.22  |
| Total                                                   | 141,654                              | 34.49 |

## **Organization Chart**



(As of 30th June, 2022)