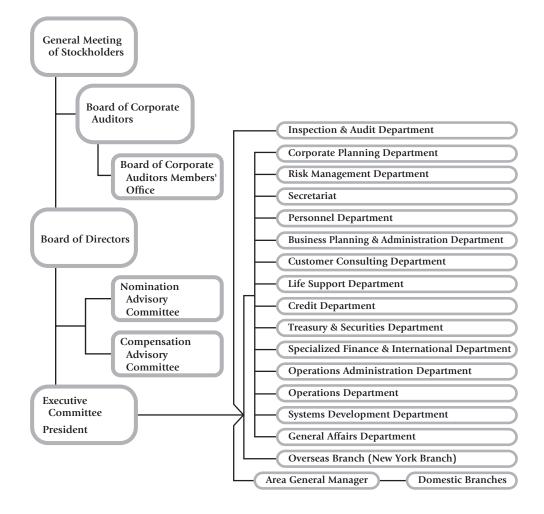

|
| Toyo Seikan Group Holdings, Ltd.                        | 7,330                                | 1.80                     |
| Nippon Life Insurance Company                           | 6,467                                | 1.59                     |
| DFA INTL SMALL CAP VALUE PORTFOLIO                      | 5,541                                | 1.36                     |
| JP MORGAN CHASE BANK 385781                             | 5,397                                | 1.32                     |
| Custody Bank of Japan, Ltd. (Account in trust 4)        | 5,319                                | 1.30                     |
| Total                                                   | 141,649                              | 34.84                    |

## **Organization Chart**



(As of 30th June, 2023)