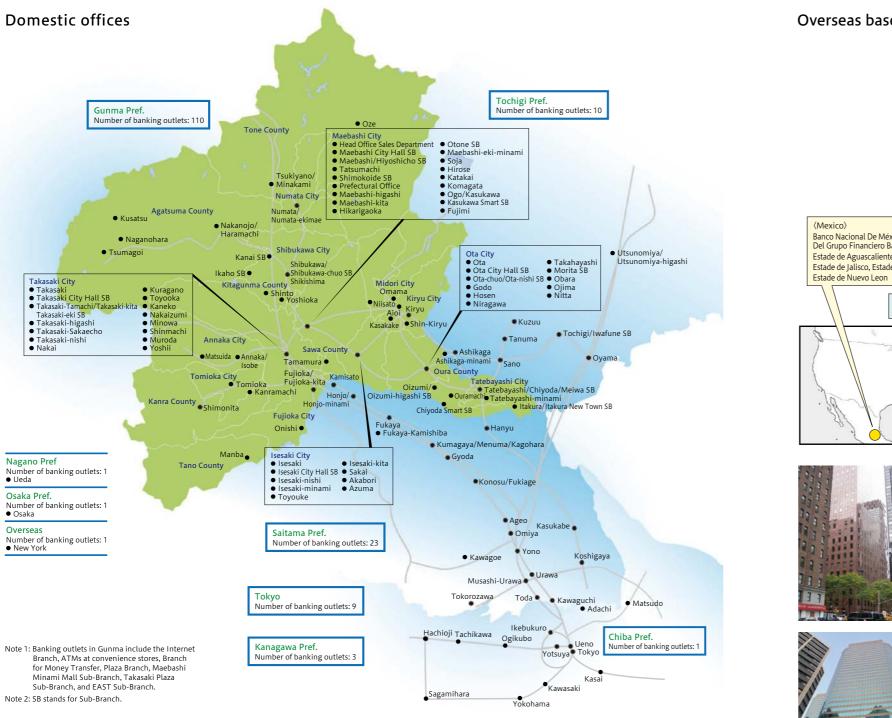

# Service Network

Annaka/Isobe Branch

(Newly built and relocated in May 2021)

Nakanojo/Haramachi Branch (Newly built and relocated in June 2021)