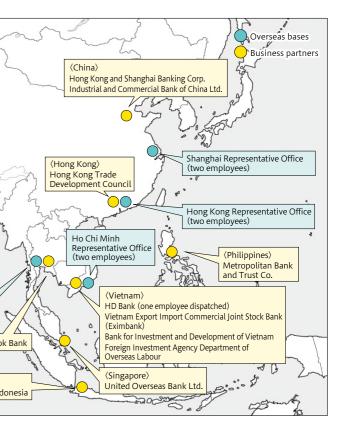

### Overseas bases and business alliance partners

## Hong Kong Representative Office

Suite 1803, Tower 1, The Gateway, Harbour City, 25 Canton Road, Tsim Sha Tsui, Kowloon, Hong Kong

### Shanghai Representative Office

18th Floor, Hang Seng Bank Tower, 1000 Lujiazui Ring Road, Pudong New Area, Shanghai, P.R. China

#### Ho Chi Minh Representative Office

Zen Plaza 904, 54-56 Nguyen Trai St., Ben Thanh ward, Dist. 1, Ho Chi Minh City, Vietnam