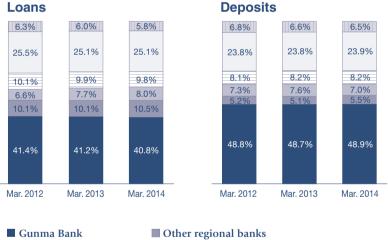

## Changes in Gunma Bank's Shares in Loans and **Deposits in Gunma Prefecture**

City banks, trust banks Shinkin banks

Second-tier regional banks

Credit associations

Note: Comparison on the basis of ending balances

Source: Partially revised "Financial Map" (as of the end of March 2014) from an extra number of the "Financial Journal"