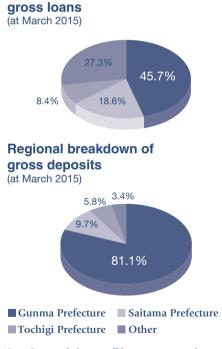

## Attractive Market—Gunma Prefecture

**Regional breakdown of** 

Gunma Prefecture is located 100km from Tokvo and is renowned as an inland region abundant in nature. Industries have thrived in Gunma, notably transportation machinery and electronic equipment. Gunma has made a mark for itself as an industry-based area with a transportation network that includes highways and the Shinkansen. In addition to industry, the prefecture plays an important role in supplying the Tokyo Metropolitan Area with agricultural produce.

Note: Overseas balances, offshore accounts, and central government loans are excluded.