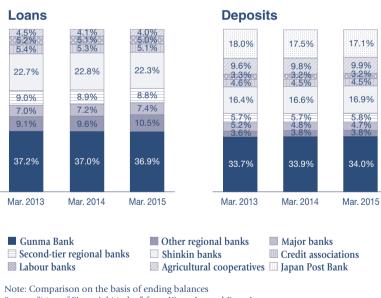

## Changes in Gunma Bank's Shares in Loans and **Deposits in Gunma Prefecture**

Source: "Map of Financial Market" from Kinyu Journal Extra Issue