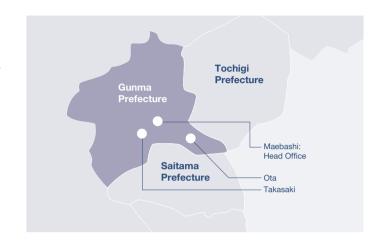

## Our Base of Operations - Gunma Prefecture

Our main business area: Gunma, Tochigi, and Saitama Pref. Position in the market of Gunma Pref.: Top market share in terms of both loans and deposits in Gunma