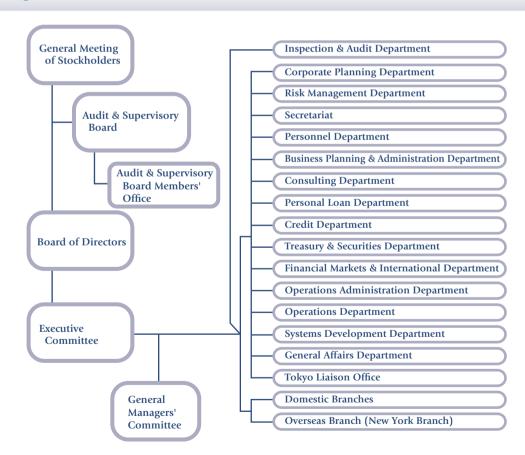

## **Board of Directors, Executive Officers and Audit & Supervisory Board Members**

Chairman: Kazuo Kibe

President: Kazuo Saito

Senior Managing Directors: Hisao Tsunoda Managing Directors:
Hiroshi Kurihara
Nobuyuki Horie
Akihiko Fukai
Shigeyoshi Minami
Yoichi Hirasawa
Yuji Kanai

*Directors:* Eiji Muto Jun Kondo Standing Audit & Supervisory Board Members: Yoshihiro Hagiwara Shusuke Nakamura

Audit & Supervisory Board Members:

Hirosuke Kobayashi Kaneo Fukushima Makoto Tanaka Executive Officers:
Katsunori Yokoyama
Satoshi Kobayashi
Satoshi Hanasaki
Toshio Osawa
Satoshi Inoue
Takashi Kemi
Noriyuki Watanabe
Hiroyuki Irisawa
Shinsuke Kuwabara
Akihiko Horie

(As of 30th June, 2016)

## **Organization Chart**



(As of 30th June, 2016)