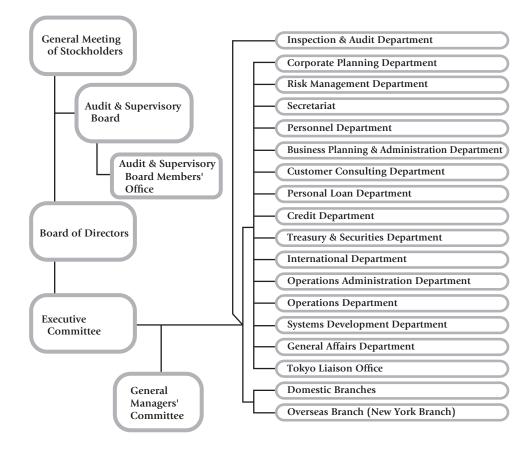

| 1.71                     |
| Tokio Marine & Nichido Fire Insurance Co., Ltd.      | 7,977                                | 1.69                     |
| The Bank of Tokyo-Mitsubishi UFJ, Ltd.               | 7,803                                | 1.65                     |
| Total                                                | 110,617                              | 23.49                    |
|                                                      |                                      |                          |

Note:

Other than the shares stated above, 30,959 thousand shares of treasury stock are held by the Bank in the name of The Gunma Bank, Ltd. (ratio of number of shares held against total number of shares issued and outstanding is 6.57%).

## **Organization Chart**



(As of 30th June, 2017)