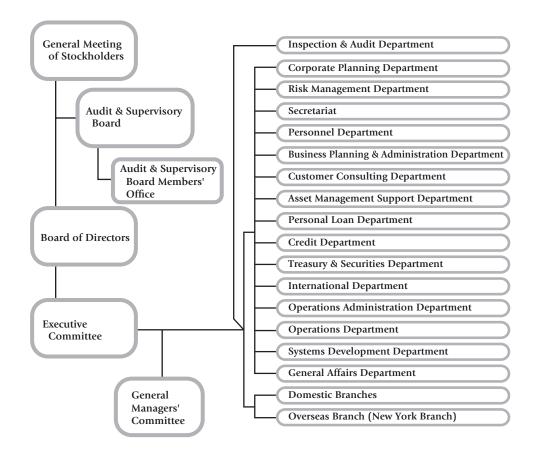

148                               | 2.79  |
| The Gunma Bank Employees' Stockholdings Association  | 11,961                               | 2.75  |
| Meiji Yasuda Life Insurance Company                  | 11,056                               | 2.54  |
| Sumitomo Life Insurance Company                      | 10,657                               | 2.45  |
| Japan Trustee Services Bank, Ltd. (Trust Account 5)  | 7,654                                | 1.76  |
| Nippon Life Insurance Company                        | 7,608                                | 1.75  |
| Toyo Seikan Group Holdings, Ltd.                     | 7,330                                | 1.68  |
| Total                                                | 123,603                              | 28.47 |

## **Organization Chart**



(As of 30th June, 2018)