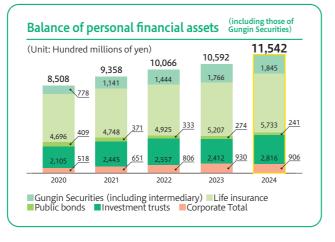

## Breakdown of core business gross income (Unit: Hundred millions of yen) 924 859 902 835 925 852 ■ [Consolidated] ■ [Non-consolidated] Non-interest business income (Excluding gains and losses on bonds) [Consolidated] [Non-consolidated] Net interest income











Staffing cases closed

FY2022 to FY2023 (cumulative)

(Target: 200) \* cumulative total from FY2022 to FY2024 **Number of business succession** issues resolved

FY2022 to FY2023 (cumulative)

(Target: 600 cases) cumulative total from FY2022 to FY2024

Number of contracts for inheritance-related services

FY2022 to FY2023 (cumulative)

(Target: 1,000 cases)

\* cumulative total from FY2022 to FY2024

## Preservation and creation of the global environment



**Cumulative amount of sustainable financing** 

FY2022 to FY2023 (cumulative)

Accumulated amount executed since F12022. Sustainable finance reters to finance activities that contribute to solving environmental issues (renewable energy, energy-saving equipment, etc.) and social issues (business start-ups and succession-related iss