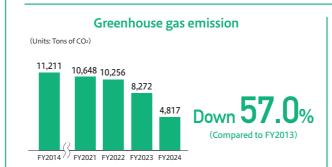

## Breakdown of core business gross income (Unit: Hundred millions of yen) 924 859 902 835 925 852 ■ [Consolidated] ■ [Non-consolidated] Non-interest business income (Excluding gains and losses on bonds) [Consolidated] [Non-consolidated] Net interest income











Staffing cases closed

FY2022 to FY2023 (cumulative)

(Target: 200) \* cumulative total from FY2022 to FY2024 **Number of business succession** issues resolved

FY2022 to FY2023 (cumulative)

(Target: 600 cases) cumulative total from FY2022 to FY2024

Number of contracts for inheritance-related services

FY2022 to FY2023 (cumulative)

(Target: 1,000 cases)

\* cumulative total from FY2022 to FY2024

## Preservation and creation of the global environment



**Cumulative amount of sustainable financing** 

FY2022 to FY2023 (cumulative)

Accumulated amount executed since F12022. Sustainable finance reters to finance activities that contribute to solving environmental issues (renewable energy, energy-saving equipment, etc.) and social issues (business start-ups and succession-related issues, medical care, etc.).

## Promotion of a variety of human resources into active positions







Cooperation with local public bodies in Gunma Prefecture

(As of March 31, 2024)



Promotion of partnerships

FY2020 FY2021 FY2022 FY2023 FY2024 Note: Donations from the Gungin SDGs private placement bond, th Green & Food Support Plan 2 (116 donations amounting to 8,140,000 yen) are not included in the above as they fall under FY2024 donations.

## **External c