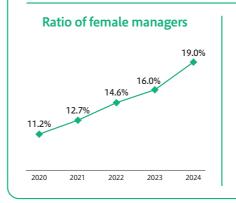

rom FY2022 to FY2024 **Number of business succession** issues resolved

FY2022 to FY2023 (cumulative)

(Target: 600 cases) cumulative total from FY2022 to FY2024

Number of contracts for inheritance-related services

FY2022 to FY2023 (cumulative)

(Target: 1,000 cases)

\* cumulative total from FY2022 to FY2024

## Preservation and creation of the global environment



**Cumulative amount of sustainable financing** 

FY2022 to FY2023 (cumulative)

Accumulated amount executed since F12022. Sustainable finance reters to finance activities that contribute to solving environmental issues (renewable energy, energy-saving equipment, etc.) and social issues (business start-ups and succession-related issues, medical care, etc.).

## Promotion of a variety of human resources into active positions







Cooperation with local public bodies in Gunma Prefecture

(As of March 31, 2024)



Promotion of partnerships

FY2020 FY2021 FY2022 FY2023 FY2024 Note: Donations from the Gungin SDGs private placement bond, th Green & Food Support Plan 2 (116 donations amounting to 8,140,000 yen) are not included in the above as they fall under FY2024 donations.

## **External collaboration**



りょうもう 地域活性化 partnership

Fincross PARTNERS

26 GUNMA BANK REPORT 2024 GUNMA BANK REPORT 2024 27

The Gunma Bank

Strategy for Realizing Our Purpose