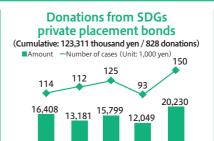

## Promotion of a variety of human resources into active positions

Cooperation with local public bodies in Gunma Prefecture

(As of March 31, 2024)

Promotion of partnerships

FY2020 FY2021 FY2022 FY2023 FY2024 Note: Donations from the Gungin SDGs private placement bond, th Green & Food Support Plan 2 (116 donations amounting to 8,140,000 yen) are not included in the above as they fall under FY2024 donations.