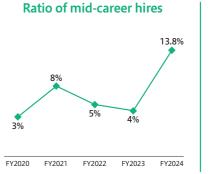

## Promotion of a variety of human resources into active positions

Cooperation with local public bodies in Gunma Prefecture

(As of March 31, 2024)

Promotion of partnerships

FY2020 FY2021 FY2022 FY2023 FY2024 Note: Donations from the Gungin SDGs private placement bond, th Green & Food Support Plan 2 (116 donations amounting to 8,140,000 yen) are not included in the above as they fall under FY2024 donations.