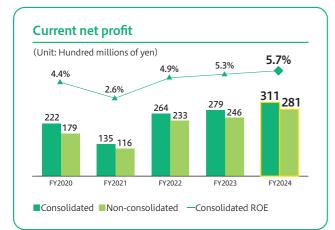

## Breakdown of core business gross income (Unit: Hundred millions of yen) 924 859 902 835 925 852 ■ [Consolidated] ■ [Non-consolidated] Non-interest business income (Excluding gains and losses on bonds) [Consolidated] [Non-consolidated] Net interest income











Staffing cases closed

FY2022 to FY2023 (cumulative)

(Target: 200) \* cumulative total from FY2022 to FY2024 **Number of business succession** issues resolved

FY2022 to FY2023 (cumulative)

(Target: 600 cases) cumulative total from FY2022 to FY2024

Number of contracts for inheritance-related services

FY2022 to FY2023 (cumulative)

(Target: 1,000 cases)

\* cumulative total from FY2022 to FY2024

## Preservation and creation of the global environment



**Cumulative amount of sustainable financing** 

FY2022 to FY2023 (cumulative)

Accumulated amount executed since F12022. Sustainable finance reters to finance activities that contribute to solving environmental issues (renewable energy, energy-saving equipment, etc.) and social issues (business start-ups and succession-related i