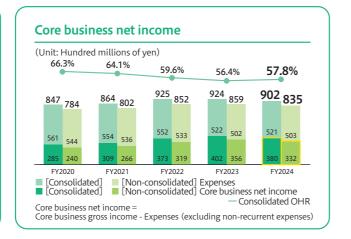

## Breakdown of core business gross income (Unit: Hundred millions of yen) 924 859 902 835 925 852 ■ [Consolidated] ■ [Non-consolidated] Non-interest business income (Excluding gains and losses on bonds) [Consolidated] [Non-consolidated] Net interest income