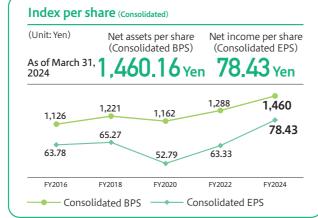

## Breakdown of core business gross income (Unit: Hundred millions of yen) 924 859 902 835 925 852 ■ [Consolidated] ■ [Non-consolidated] Non-interest business income (Excluding gains and losses on bonds) [Consolidated] [Non-consolidated] Net interest income











Staffing cases closed

FY2022 to FY2023 (cumulative)

(Target: 200) \* cumulative total from FY2022 to FY2024 **Number of business succession** issues resolved

FY2022 to FY2023 (cumulative)

(Target: 600 cases) cumulative total from FY2022 to FY2024

Number of contracts for inheritance-related services

FY2022 to FY2023 (cumulative)

(Target: 1,000 cases)

\* cumulative total from FY2022 to FY2024

## Preservation and creation of the global environment



**Cumulative amount of sustainable financing** 

FY2022 to FY2023 (cumulative)

Accumulated amount executed since F12022. Sustainable finance reters to finance activities that contribute to solving environmental issues (renewable energy, energy-saving equipment, etc.) and social issues (business start-ups and succession-related issues,