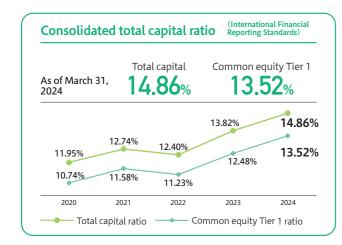

## Breakdown of core business gross income (Unit: Hundred millions of yen) 924 859 902 835 925 852 ■ [Consolidated] ■ [Non-consolidated] Non-interest business income (Excluding gains and losses on bonds) [Consolidated] [Non-consolidated] Net interest income











Staffing cases closed

FY2022 to FY2023 (cumulative)

(Target: 200) \* cumulative total from FY2022 to FY2024 **Number of business succession** issues resolved

FY2022 to FY2023 (cumulative)

(Target: 600 cases) cumulative total from FY2022 to FY2024

Number of contracts for inheritance-related services

FY2022 to FY2023 (cumulative)

(Target: 1,000 cases)

\* cumulative total from FY2022 to FY2024

## Preservation and creation of the global environment



**Cumulative amount of sustainable financing** 

FY2022 to FY2023 (cumulative)

Accumulated amount executed since F12022. Sustainable finance reters to finance activities that contribute to solving environmental issues (renewable energy, energy-saving equipment, etc.) and social issues (business start-ups and succession-related issue