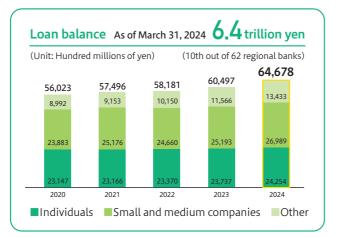

## Breakdown of core business gross income (Unit: Hundred millions of yen) 924 859 902 835 925 852 ■ [Consolidated] ■ [Non-consolidated] Non-interest business income (Excluding gains and losses on bonds) [Consolidated] [Non-consolidated] Net interest income











Staffing cases closed

FY2022 to FY2023 (cumulative)

(Target: 200) \* cumulative total from FY2022 to FY2024 **Number of business succession** issues resolved

FY2022 to FY2023 (cumulative)

(Target: 600 cases) cumulative total from FY2022 to FY2024

Number of contracts for inheritance-related services

FY2022 to FY2023 (cumulative)

(Target: 1,000 cases)

\* cumulative total from FY2022 to FY2024

## Preservation and creation of the global environment



**Cumulative amount of sustainable financing** 

FY2022 to FY2023 (c